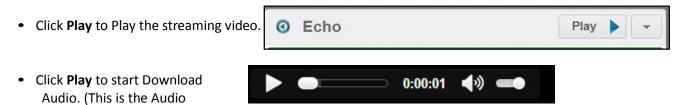

### **Viewing Course Lecture Captures**

1. Select the lecture capture of your choice: (Play streaming video, Download Audio or Download Podcast)

2. When clicking on the lecture capture of your choice you will be prompted with the echo360 login screen. **Enter your user name and password**, which is equal to your email login credentials. (Not your Bb Learn credentials)

#### 3. To start the Lecture Capture:

only)

• Click **Play** to start Download Podcast .