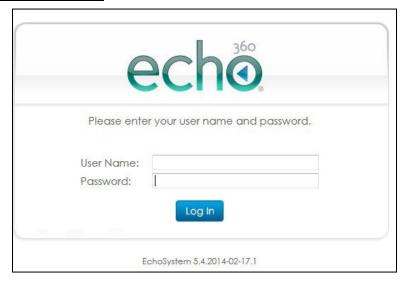

### **Viewing Course Lecture Captures**

1. Select the lecture capture of your choice: (Play streaming video, Download Audio or Download Podcast)

2. When clicking on the lecture capture of your choice you will be prompted with the echo360 login screen. **Enter your user name and password**, which is equal to your email login credentials. (Not your Bb Learn credentials)