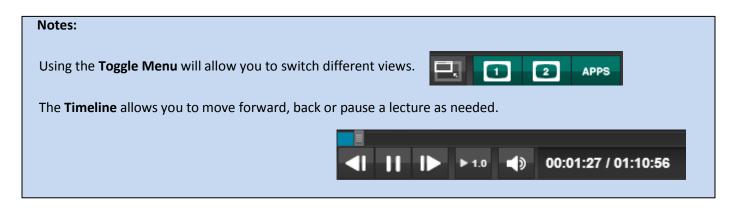

# **ECHO360**

# **Lecture Captures**

### **Accessing Course Lecture Captures**



3. The following page will be populated with the available lecture captures. These lecture captures are updated as lectures become available.





### **Viewing Course Lecture Captures**

1. Select the lecture capture of your choice: (Play streaming video, Download Audio or Download Podcast)



2. When clicking on the lecture capture of your choice you will be prompted with the echo360 login screen. **Enter your user name and password**, which is equal to your email login credentials. (Not your Bb Learn credentials)



#### 3. To start the Lecture Capture:

only)



• Click **Play** to start Download Podcast .