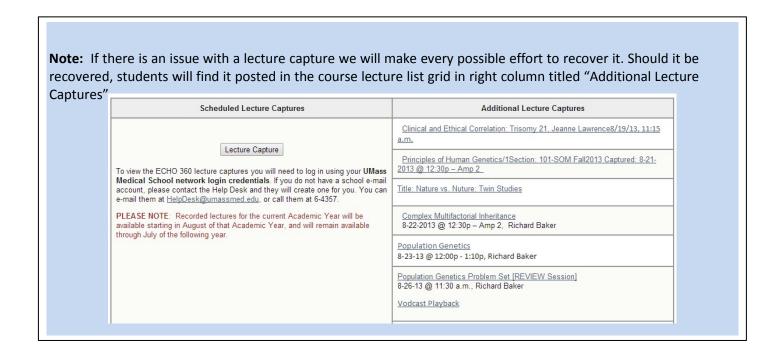

### **Accessing Course Lecture Captures**

3. The following page will be populated with the available lecture captures. These lecture captures are updated as lectures become available.