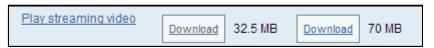

### **Viewing Course Lecture Captures**

1. Select the lecture capture of your choice: (Play streaming video, Download Audio or Download Podcast)

2. When clicking on the lecture capture of your choice you will be prompted with the echo360 login screen. **Enter your user name and password**, which is equal to your email login credentials. (Not your Bb Learn credentials)

#### 3. To start the Lecture Capture:

only)

• Click **Play** to start Download Podcast .