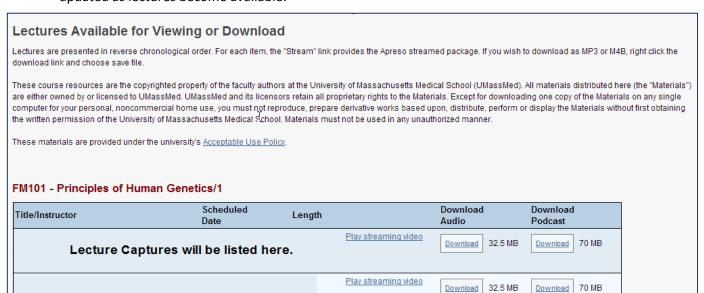

### **Viewing Course Lecture Captures**

1. Select the lecture capture of your choice: (Play streaming video, Download Audio or Download Podcast)

2. When clicking on the lecture capture of your choice you will be prompted with the echo360 login screen. **Enter your user name and password**, which is equal to your email login credentials. (Not your Bb Learn credentials)