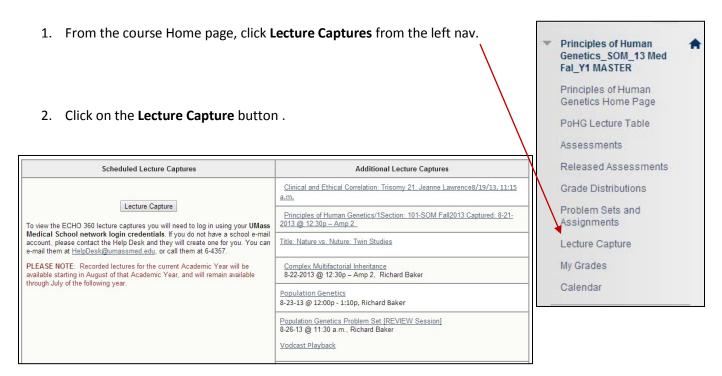

### **Accessing Course Lecture Captures**

3. The following page will be populated with the available lecture captures. These lecture captures are updated as lectures become available.