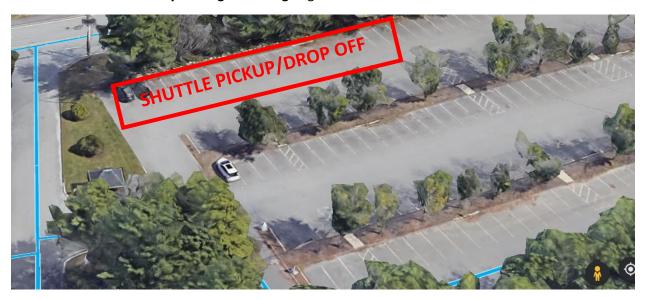

## 51 South Bedford St. -Verizon Lot

Shuttle Service at Verizon runs only from 5AM - 7AM. To enter Verizon Lot, turn off S. Bedford St. into Verizon and look for "Lahey Colleague Parking "sign.