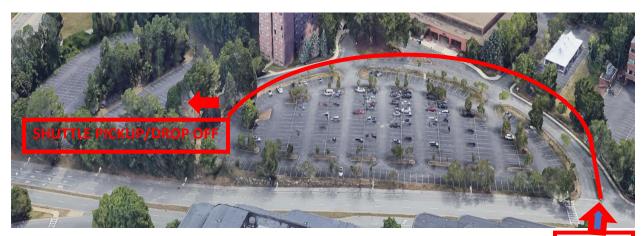

## 1 Mall Rd. – Marriot Lot

**Shuttle will pick up/ drop off from 7AM - 2PM**. After 2PM, arrive at 4 EAST Lobby pickup/drop off area to return to the off-site parking lots **until 10 PM**. To enter Marriot Lot, turn into the Marriot Hotel entrance, drive past the front lobby and then down the hill as shown below. Look for **"Lahey Colleague Parking"** sign.